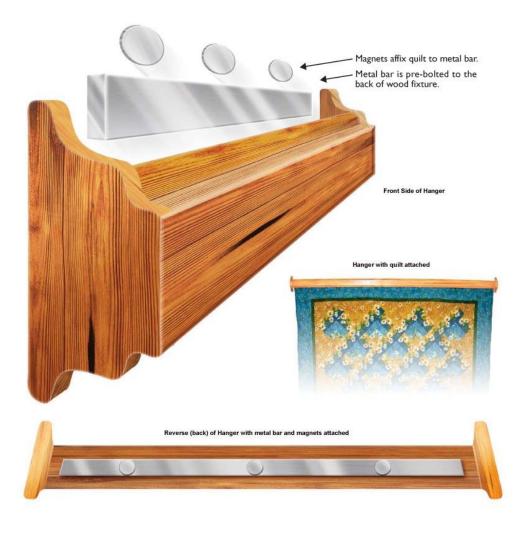

e of the stain is to bring out the character of the wood more intense – without losing any of the original nature of the wood.
  - b. A finish coat is then applied to help preserve the wood and enhance the character of the wood.

## 8. Can the hangers be bought unfinished?

a. Yes – Choose the "standard" wood to be purchased. Note "unfinished" in the "Instructions from Buyer" section of the online shopping cart, or contact us at the information below.

Please contact us if have additional questions.

## Easy Display Decorative Quilt Hanger

**S & R Custom Wood Creations** 

Santa Rosa, California 95405 707-953-2896

E-mail: <a href="mailto:info@easydisplayhanger.com">info@easydisplayhanger.com</a>
Website: <a href="mailto:www.easydisplayquilthanger.com">www.easydisplayquilthanger.com</a>